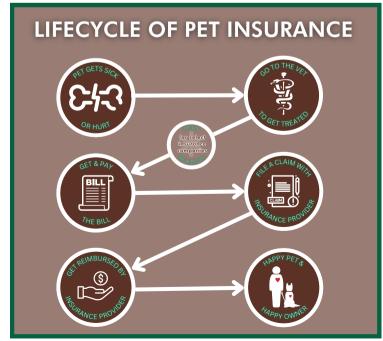

### HOW DOES IT WORK?

Pet insurance does not cover pre-existing conditions, so it is important to have insurance before an emergency or any new conditions develop.

Typically, veterinary practices do not work directly with the insurance companies, instead it is the owner's responsibility to file claims for reimbursement. We can obtain pre-approvals for select insurance companies, just ask us which ones!