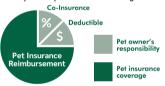

#### DEDUCTIBLE

The portion of the vet bill in which the pet owner is responsible to pay for before the insurance provider will start contributing.

#### **CO-INSURANCE**

The portion of the vet bill in which the pet owner pays, while the remainder is paid by the insurance provider.