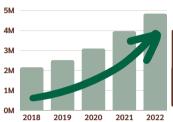

#### PETS INSURED IN NORTH AMERICA

| YEAR | #INSURED |
|------|----------|
| 2022 | 4.85M    |
| 2021 | 3.97M    |
| 2020 | 3.1M     |
| 2019 | 2.52M    |
| 2018 | 2.16M    |

his is the average cost foe mergency procedures or surgeries and/or hospitalization in Austin, Texas